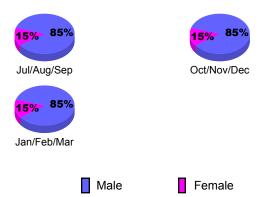

in/       |
|             | Memb     | New           | Dropped    | Loss of                                       | Loss of     |
| Month       | Goal     | Memb          | Memb       | Memb                                          | <u>Memb</u> |
| Jul/Aug/Sep | -15      | 32            | -26        | 6                                             | -10         |
| Oct/Nov/Dec | 35       | 33            | -27        | 6                                             | 7           |
| Jan/Feb/Mar | -5       | 51            | -32        | 19                                            | -2          |
| Totals      | 15       | 116           | -85        | 31                                            | -5          |



## **Gender Comparison 2009-2010**

Oct/Nov/Dec

Jan/Feb/Mar

Previous Year