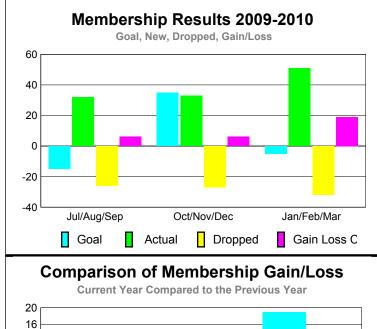

## YTD Status Quo Clubs 2009-2010

|             |          | MEM           | BERSH      | <u>IIP                                   </u> |             |
|-------------|----------|---------------|------------|-----------------------------------------------|-------------|
|             |          | <u>Member</u> | Membership |                                               |             |
|             |          | 200           | 2008-2009  |                                               |             |
|             | <u> </u> |               |            |                                               |             |
|             | Net      | Actual        | Actual     | Gain/                                         | Gain/       |
|             | Memb     | New           | Dropped    | Loss of                                       | Loss of     |
| Month       | Goal     | Memb          | Memb       | Memb                                          | <u>Memb</u> |
| Jul/Aug/Sep | -15      | 32            | -26        | 6                                             | -10         |
| Oct/Nov/Dec | 35       | 33            | -27        | 6                                             | 7           |
| Jan/Feb/Mar | -5       | 51            | -32        | 19                                            | -2          |
| Totals      | 15       | 116           | -85        | 31                                            | -5          |