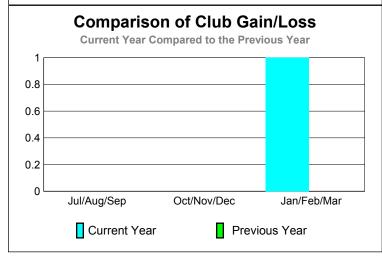

12 8

-8

-12

Jul/Aug/Sep

Current Year

GMT: Gary W Fry Location: IOWA GMT CA: 1

|             |                            | <u>Club</u><br><b>20</b> 0    |                                   | <u>Clubs</u><br>2008-2009        |                                  |
|-------------|----------------------------|-------------------------------|-----------------------------------|----------------------------------|----------------------------------|
| Month       | New<br>Club<br><u>Goal</u> | Actual<br>New<br><u>Clubs</u> | Actual<br>Dropped<br><u>Clubs</u> | Gain/<br>Loss of<br><u>Clubs</u> | Gain/<br>Loss of<br><u>Clubs</u> |
| Jul/Aug/Sep | 0                          | 0                             | 0                                 | 0                                | 0                                |
| Oct/Nov/Dec | 1                          | 0                             | 0                                 | 0                                | 0                                |
| Jan/Feb/Mar | 0                          | 1                             | 0                                 | 1                                | 0                                |
| Totals      | 1                          | 1                             | 0                                 | 1                                | 0                                |

## Club Results 2009-2010 Goal, New, Dropped, Gain/Loss 1 0.8 0.6 0.4 0.2 0 Jul/Aug/Sep Oct/Nov/Dec Jan/Feb/Mar Goal Actual Dropped Gain Loss C